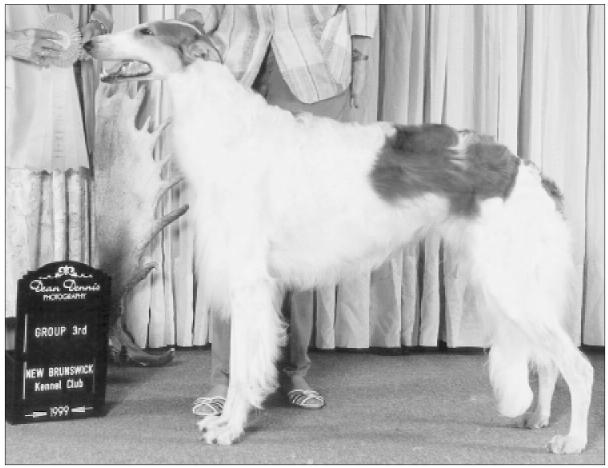

## Can. Am. Ch. Savladai Formal Logic

October 6, 1997 Helen W. Lee Female White with Red Maureen Bardwell 22 Holland Avenue Westfield, MA 01085 413-562-6167 (h); m\_bardwell@foma.wsc.mass.edu

Caitlin started her show career with a bang, winning both her classes at the 1998 nationals under breeder/judges Karen Cartabona and Patti Neale at barely 6 months of age. She made her presence known in the rings, taking reserves from the junior puppy class with adult competition, and her points include BB wins. She attained all her Canadian points in one weekend and all her U.S. points in under three months!